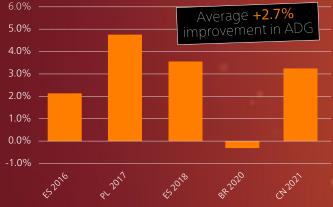

#### Proven results in multiple trials

Increase of number of weaned piglets (%)

Piglet ADG (%) improvent during lactation phase