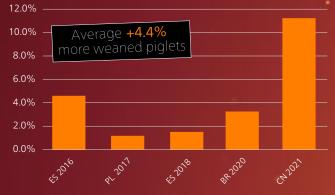

#### Proven results in multiple trials

Increase of number of weaned piglets (%)

Piglet ADG (%) improvent during lactation phase